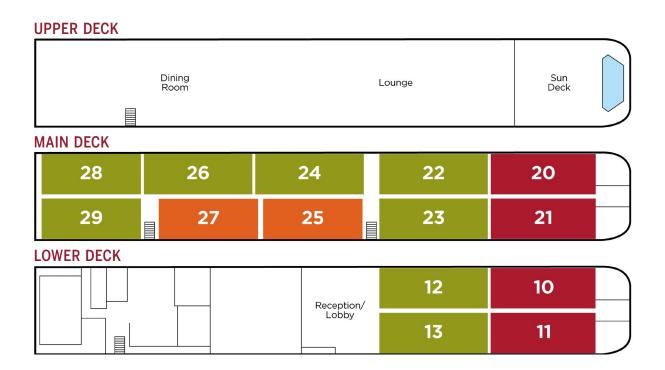

## Rates per Person

Main Deck (20 & 21) and Lower Deck (10, 11)

| CATEGORY/DECK                                                                                                           | DOUBLE   | SINGLE   |  |
|-------------------------------------------------------------------------------------------------------------------------|----------|----------|--|
| A                                                                                                                       | \$12,795 |          |  |
| Suite: Private balcony, 211 sq. ft. including balcony<br>Main Deck (25, 27)                                             |          |          |  |
| В                                                                                                                       | \$12,995 | \$19,490 |  |
| Suite: Private balcony, 233-247 sq. ft. including balcony<br>Main Deck (22, 23, 24, 26, 28, 29) and Lower Deck (12, 13) |          |          |  |
| С                                                                                                                       | \$14,595 |          |  |
| Luxury Suite: Private balcony, 283-340 sq. ft. including balcony.                                                       |          |          |  |