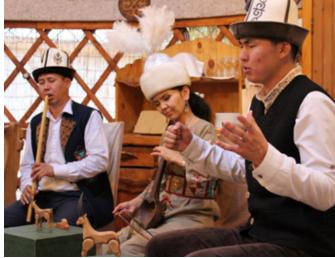

# Bishkek, Kyrgyzstan

Fly to Bishkek, the capital of neighboring Kyrgyzstan. Visit some of the city's beautiful green parks and buildings. including Victory and Oak Parks, Ala Too Square, and the Statue of Manas, commemorating Kyrgyzstan's mythical hero. Meet with a local who participated in the Kyrgyz Revolution of 2010, and together visit the Ata Beiit Memorial Complex to pay respects to fallen Kyrgyz heroes and leaders. Admire UNESCOlisted Burana Tower, one of the only existing Silk Road watchtowers in Kyrgyzstan, and attend a lively demonstration of Kyrgyz horse games, followed by lunch with a village family. Enjoy dinner with a traditional performance of selections from the Kyrgyz tale The Epic of Manas, a UNESCO Masterpiece of Cultural Heritage. Hyatt Regency Bishkek or similar (2B, 2L, 2D)