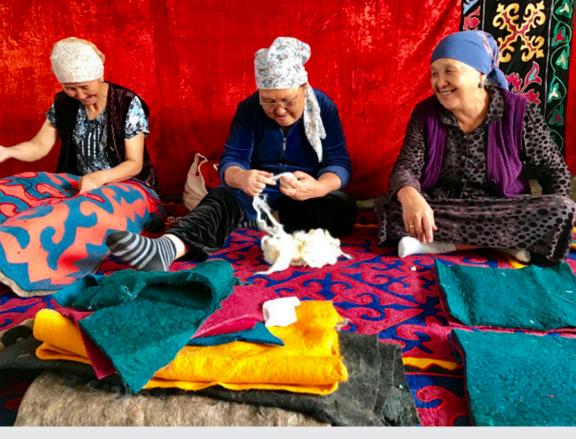

#### **Bukhara**

Depart for Bukhara, Central Asia's most ancient living city and a UNESCO World Heritage Site. Tour the 12th-century Kalon Assembly with its masterful 150-foot minaret. Nearby is the Ark Citadel, the original fortress of Bukhara, where you'll meet its Senior Scientific Advisor in charge of ongoing renovations. Discover the infamous Zindan Prison where two of Britain's finest Great Game players were imprisoned, and the 10th-century Ismael Samani Mausoleum with its 16 different styles of brickwork. Explore Bukhara's old Jewish Quarter, where more than 2.500 prosperous Jewish families lived before the mid-19th century, and enjoy dinner and a performance by local artists in a madrassah. Visit the luxurious Summer Palace of the Last Emir and its Museum of National Crafts, admiring the vivid suzani embroidery that Uzbekistan is known for. Hotel Devon or similar (3B, 3L, 3D)