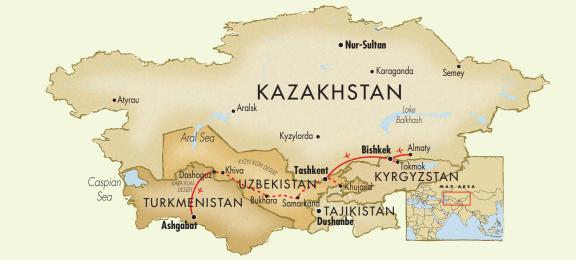

# Silk Road Odyssey: The Five 'Stans

Kazakhstan • Kyrgyzstan • Uzbekistan Tajikistan • Turkmenistan October 5-23, 2020

with Alexandra Vacroux, PhD, Executive Director of the Davis Center for Russian and Eurasian Studies

Caption

Join a modern-day exploration of Central Asia's fabled "Five 'Stans" — Kazakhstan, Kyrgyzstan, Uzbekistan, Tajikistan, and Turkmenistan — admiring their historic treasures and meeting the hospitable people who live and work in these ancient, exotic lands. Trace the path of the great camel caravans along the Old Silk Road, admiring the vaulted portals of the mosques and madrassahs, their domes cloaked in sky-blue ceramic tiles. Discover five different UNESCO World Heritage sites, including the historic Old Towns of the fabled Uzbek oases. Samarkand, Bukhara, and Khiya, Wander the fabulous bazaars and step into the past on the streets of Silk Road trade centers crowned with complex Persian architecture. Along the way. tour a traditional Kazakh falcon farm, learn about Uzbekistan's education system during a specially arranged visit to a private school, attend an engaging performance of the Kyrgyz Epic of Manas, and meet with representatives of a Tajik NGO.

# USA/Almaty, Kazakhstan

Depart USA bound for Almaty, Kazakhstan. Most flights arrive late on Tuesday night or very early on Wednesday morning. Upon arrival, transfer to a fivestar hotel in the city center for a three-night stay. Intercontinental Almaty Hotel or similar (in flight)

# **Almaty**

After an introductory lecture, begin exploring Almaty, the largest city in Kazakhstan. Start with a visit to Panfilov Park and candy-colored Zenkov Cathedral, one of the few surviving czarist-era buildings left in the city. Admire the traditional instruments on display at the delightful Museum of Musical Instruments, and enjoy a breathtaking cable-car ride up to Kok-Tobe Hill with fantastic views of the city. Outside of Almaty, visit the Olympic-sized Medeo Sports Complex, set in the foothills of the gorgeous Zailiysky Alatau Mountains, and attend a demonstration of traditional Kazakh falconry at a falcon farm, where hunters put the beautiful birds through their paces. Intercontinental Almaty Hotel or similar (2B, 2L, 1D)

# Bishkek, Kyrgyzstan

Fly to Bishkek, the capital of neighboring Kyrgyzstan. Visit some of the city's beautiful green parks and buildings. including Victory and Oak Parks, Ala Too Square, and the Statue of Manas, commemorating Kyrgyzstan's mythical hero. Meet with a local who participated in the Kyrgyz Revolution of 2010, and together visit the Ata Beiit Memorial Complex to pay respects to fallen Kyrgyz heroes and leaders. Admire UNESCOlisted Burana Tower, one of the only existing Silk Road watchtowers in Kyrgyzstan, and attend a lively demonstration of Kyrgyz horse games, followed by lunch with a village family. Enjoy dinner with a traditional performance of selections from the Kyrgyz tale The Epic of Manas, a UNESCO Masterpiece of Cultural Heritage. Hyatt Regency Bishkek or similar (2B, 2L, 2D)

# Tashkent, Uzbekistan

Fly to the Uzbek capital, Tashkent, and explore its fascinating mix of ancient and modern sights. Enjoy a privately guided tour of the Museum of Applied Arts, displaying hundreds of colorful fabrics, ceramics, jewelry, and carpets, then make a stop at the Courage Monument, commemorating the survivors of a major earthquake in 1966. Admire Independence Square and the Shahid Memorial Complex, dedicated to those killed during Stalin's purges in 1938. After a lunch with specially invited local guests, stroll through some of Tashkent's oldest remaining monuments, including Khast Imam Square, the 16th-century Kukeldash Madrassah, and Chorsu Bazaar. By special arrangement, view the Uthman Koran, considered by Sunni Muslims to be the oldest Koran in the world, and visit the private studio of a sixth-generation Uzbek ceramicist whose family has revived the lost art of natural dye use. Lotte City Hotel Tashkent Palace or similar (2B, 2L, 2D)