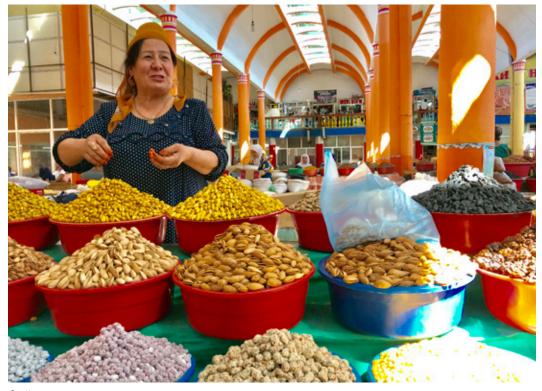

# Tashkent, Uzbekistan

Fly to the Uzbek capital, Tashkent, and explore its fascinating mix of ancient and modern sights. Enjoy a privately guided tour of the Museum of Applied Arts, displaying hundreds of colorful fabrics, ceramics, jewelry, and carpets, then make a stop at the Courage Monument, commemorating the survivors of a major earthquake in 1966. Admire Independence Square and the Shahid Memorial Complex, dedicated to those killed during Stalin's purges in 1938. After a lunch with specially invited local guests, stroll through some of Tashkent's oldest remaining monuments, including Khast Imam Square, the 16th-century Kukeldash Madrassah, and Chorsu Bazaar. By special arrangement, view the Uthman Koran, considered by Sunni Muslims to be the oldest Koran in the world, and visit the private studio of a sixth-generation Uzbek ceramicist whose family has revived the lost art of natural dye use. Lotte City Hotel Tashkent Palace or similar (2B, 2L, 2D)

#### Samarkand, Uzbekistan

After a morning stroll through Khujand's exciting Panshanbe Bazaar, drive back into Uzbekistan and on towards the fabled Silk Road oasis of Samarkand, Applaud the unsurpassed majesty of the blue-tiled Registan, the city's centerpiece and most recognizable landmark. Admire Tamerlane's Bibi Khanum Mosque and Gur-Emir Mausoleum: the row of 15thcentury tombs and mausoleums called Shah-i-Zinda; and Ulug Bek's remarkable medieval. observatory. Visit a private kindergarten for an opportunity to meet with children, teachers. and administrators to discuss Uzbekistan's education system. Tour a workshop where handcrafted paper is made according to traditions handed down from the 8th century, and enjoy dinner in a private family home. Hotel Grand Samarkand Superior or similar (2B, 2L, 2D)

#### **Bukhara**

Depart for Bukhara, Central Asia's most ancient living city and a UNESCO World Heritage Site. Tour the 12th-century Kalon Assembly with its masterful 150-foot minaret. Nearby is the Ark Citadel, the original fortress of Bukhara, where you'll meet its Senior Scientific Advisor in charge of ongoing renovations. Discover the infamous Zindan Prison where two of Britain's finest Great Game players were imprisoned, and the 10th-century Ismael Samani Mausoleum with its 16 different styles of brickwork. Explore Bukhara's old Jewish Quarter, where more than 2.500 prosperous Jewish families lived before the mid-19th century, and enjoy dinner and a performance by local artists in a madrassah. Visit the luxurious Summer Palace of the Last Emir and its Museum of National Crafts, admiring the vivid suzani embroidery that Uzbekistan is known for. Hotel Devon or similar (3B, 3L, 3D)

#### Khiva

Drive across long stretches of the Kyzyl Kum ("Red Sands") Desert to UNESCO-listed Khiva, the best preserved of the ancient caravan cities. Explore the city's atmospheric Old Town, or Ichon Qala, which has been extensively preserved and restored over several decades. Highlights include the Tash Hauli Palace, a former residence of the Khivan khan, and the 10th-century Dzhuma Mosque with its 115 carved wooden columns. The khans had several residences, but the Kunya Ark dates back to the 12th century as the original residence. Asia Hotel Khiva or similar (2B, 2L, 2D)