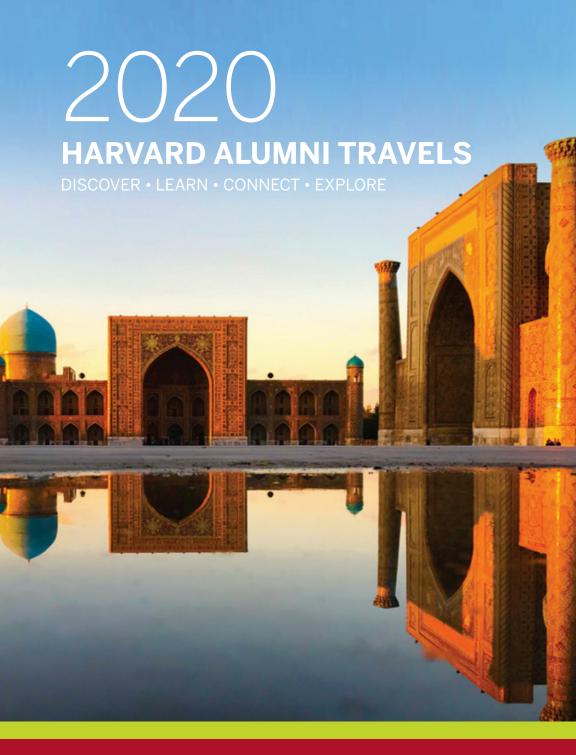

# Silk Road Odyssey: The Five 'Stans

Kazakhstan • Kyrgyzstan • Uzbekistan Tajikistan • Turkmenistan October 5-23, 2020

with Alexandra Vacroux, PhD, Executive Director of the Davis Center for Russian and Eurasian Studies

Caption

Join a modern-day exploration of Central Asia's fabled "Five 'Stans" — Kazakhstan, Kyrgyzstan, Uzbekistan, Tajikistan, and Turkmenistan — admiring their historic treasures and meeting the hospitable people who live and work in these ancient, exotic lands. Trace the path of the great camel caravans along the Old Silk Road, admiring the vaulted portals of the mosques and madrassahs, their domes cloaked in sky-blue ceramic tiles. Discover five different UNESCO World Heritage sites, including the historic Old Towns of the fabled Uzbek oases. Samarkand, Bukhara, and Khiya, Wander the fabulous bazaars and step into the past on the streets of Silk Road trade centers crowned with complex Persian architecture. Along the way. tour a traditional Kazakh falcon farm, learn about Uzbekistan's education system during a specially arranged visit to a private school, attend an engaging performance of the Kyrgyz Epic of Manas, and meet with representatives of a Tajik NGO.